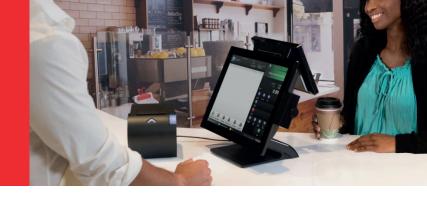

### PERFECT MIX OF VALUE AND PERFORMANCE

The Toshiba T10 is thoughtfully crafted with features you need and designed for the way you work. The unique small form factor design of the Toshiba T10 conserves retail space by fitting easily into the most compact of counter spaces.

## **AFFORDABILITY & SIMPLICITY FOR TODAY'S POS**

The primary display easily adjusts and conveniently folds so it can be used as a stand alone concierge kiosk that acts as a virtual sales assistant, embedded into the counter as a self service terminal, or even mounted on the wall, allowing for installation in any location. The dual display option allows you to tailor the information shared directly with the shopper ultimately transforming your retail store into a retail experience.