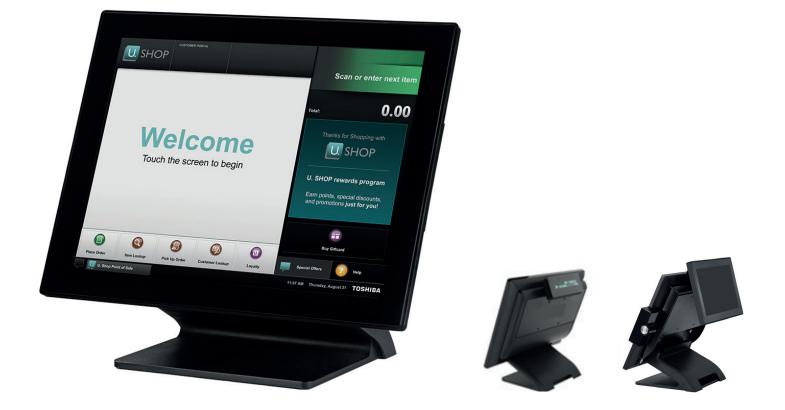

#### **Primary Display**

- 15" 4:3 1024x768 resolution
- 250nits
- LED backlight with 50K hours of life
- Bezel Free with 10-points PCT touch

#### **Peripherals (optional)**

- 2x20 customer display
- 10" second display
- MSR

## **AFFORDABILITY & SIMPLICITY FOR TODAY'S POS**

The primary display easily adjusts and conveniently folds so it can be used as a stand alone concierge kiosk that acts as a virtual sales assistant, embedded into the counter as a self service terminal, or even mounted on the wall, allowing for installation in any location. The dual display option allows you to tailor the information shared directly with the shopper ultimately transforming your retail store into a retail experience.