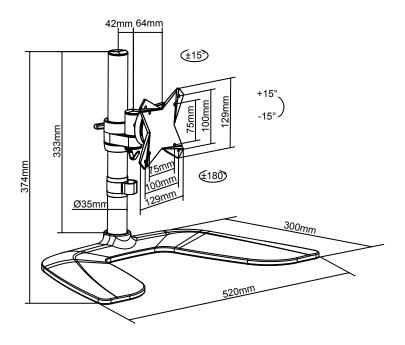

#### **Features**

- Designed for commercial use and public spaces
- Landscape and portrait mounting (360° rotation)
- Tilting range of -15° to +15°
- Swivel range of -15° to +15°
- Suitable for most 13"-23" screens
- Maximum hole pattern: 100x100mm
- Maximum weight capacity: 8kg/17.6lbs
- Total height: 374mm
- Heavy duty base provides increased stability
- Cable Management System

## Specifications

| Mount Type               | Tilting/Swivelling/Rotating Table<br>Stand |
|--------------------------|--------------------------------------------|
| Mounting Pattern         | VESA                                       |
| Material                 | Aluminium                                  |
| Recommended Screen Size  | 13"-27"                                    |
| Weight Capacity          | 8kg/17.6lbs                                |
| Compatible VESA Patterns | 75x75mm, 100x100mm                         |
| Maximum VESA Pattern     | 100x100mm                                  |
| Maximum Hole Pattern     | 100x100mm                                  |
| Tilt                     | -15° to +15°                               |
| Swivel                   | -15° to +15°                               |
| Level Adjustment         | 0°                                         |
| Rotation                 | 180°                                       |

# Technical Drawing