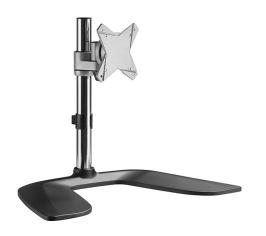

### Tilting Table Stand (13"-23") - AS02T01

Screen Size

\* Excluding motorised products which have a 5 year warranty

#### **Features**

- Designed for commercial use and public spaces
- Landscape and portrait mounting (360° rotation)
- Tilting range of -15° to +15°
- Swivel range of -15° to +15°
- Suitable for most 13"-23" screens
- Maximum hole pattern: 100x100mm
- Maximum weight capacity: 8kg/17.6lbs
- Total height: 374mm
- Heavy duty base provides increased stability
- Cable Management System

## Specifications

| Mount Type               | Tilting/Swivelling/Rotating Table<br>Stand |
|--------------------------|--------------------------------------------|
| Mounting Pattern         | VESA                                       |
| Material                 | Aluminium                                  |
| Recommended Screen Size  | 13"-27"                                    |
| Weight Capacity          | 8kg/17.6lbs                                |
| Compatible VESA Patterns | 75x75mm, 100x100mm                         |
| Maximum VESA Pattern     | 100x100mm                                  |
| Maximum Hole Pattern     | 100x100mm                                  |
| Tilt                     | -15° to +15°                               |
| Swivel                   | -15° to +15°                               |
| Level Adjustment         | 0°                                         |
| Rotation                 | 180°                                       |