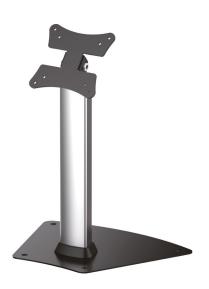

## Touch Screen Table Stand (13"-27") - AS03S

\* Excluding motorised products which have a 5 year warranty

## **Features**

- Designed for commercial use and public spaces
- Suitable for most 13"-27" screens
- Landscape and portrait mounting
- Maximum VESA pattern: 100x100mm
- Maximum weight capacity: 10kg/22lbs
- Total height: 330mm
- Tilting range of -90° to +90°
- Steel base with mounting holes provides increased stability

## Specifications

| Mount Type               | Touch Screen Table Stand |
|--------------------------|--------------------------|
| Mounting Pattern         | VESA                     |
| Recommended Screen Size  | 13"-27"                  |
| Weight Capacity          | 10kg/22lbs               |
| Total Height             | 330mm                    |
| Compatible VESA Patterns | 75x75mm, 100x100mm       |
| Maximum VESA Pattern     | 100x100mm                |
| Maximum Hole Pattern     | 100x100mm                |
| Tilt                     | -90° to +90°             |
| Level Adjustment         | O°                       |