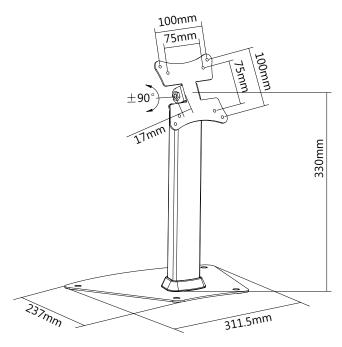

## Technical Drawing

## **Features**

- Designed for commercial use and public spaces
- Suitable for most 13"-27" screens
- Landscape and portrait mounting
- Maximum VESA pattern: 100x100mm
- Maximum weight capacity: 10kg/22lbs
- Total height: 330mm
- Tilting range of -90° to +90°
- Steel base with mounting holes provides increased stability

## Specifications

| Mount Type               | Touch Screen Table Stand |
|--------------------------|--------------------------|
| Mounting Pattern         | VESA                     |
| Recommended Screen Size  | 13"-27"                  |
| Weight Capacity          | 10kg/22lbs               |
| Total Height             | 330mm                    |
| Compatible VESA Patterns | 75x75mm, 100x100mm       |
| Maximum VESA Pattern     | 100x100mm                |
| Maximum Hole Pattern     | 100x100mm                |
| Tilt                     | -90° to +90°             |
| Level Adjustment         | O°                       |