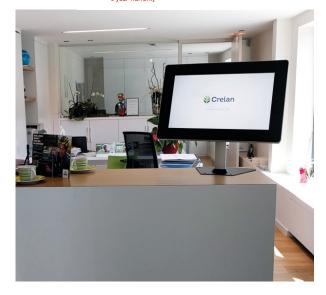

## Touch Screen Table Stand (13"-27") - AS03S

\* Excluding motorised products which have a 5 year warranty

## **Features**

- Designed for commercial use and public spaces
- Suitable for most 13"-27" screens
- Landscape and portrait mounting
- Maximum VESA pattern: 100x100mm
- Maximum weight capacity: 10kg/22lbs
- Total height: 330mm
- Tilting range of -90° to +90°
- Steel base with mounting holes provides increased stability