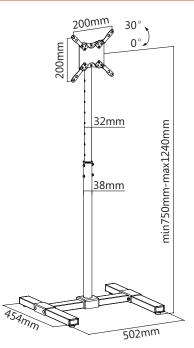

## Features

- · Designed for commercial use and public spaces
- Suitable for most 13"-42" screens
- Maximum weight capacity: 20kg/44lbs
- Landscape and portrait mounting
- Height Adjustable Range: 750mm-1240mm
- Maximum VESA pattern: 200x200mm
- Tilting range of -0° to +30°
- · Adjustable feet keep screen level on uneven floors
- · Black powder coated finish

## Specifications

| Mount Type               | Tilting Floor Stand                         |
|--------------------------|---------------------------------------------|
| Mounting Pattern         | VESA                                        |
| Recommended Screen Size  | 13"-42"                                     |
| Weight Capacity          | 20kg/44lbs                                  |
| Height Adjustable Range  | 750mm-1240mm                                |
| Compatible VESA Patterns | 75x75mm, 100x100mm,<br>200x100mm, 200x200mm |
| Maximum VESA Pattern     | 200x200mm                                   |
| Maximum Hole Pattern     | 200x200mm                                   |
| Tilt                     | -0° to +30°                                 |

## **Technical Drawing**

Maximum Weight Tilted Profile

RoHS Compliant Landscape or Portrait

20 kg

44 lbs

-42

Screen Size

CE