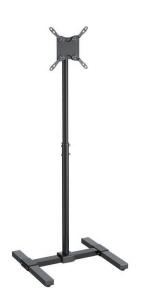

## Tilting Floor Stand (13"-42") - AS05S

## Features

- · Designed for commercial use and public spaces
- Suitable for most 13"-42" screens
- Maximum weight capacity: 20kg/44lbs
- Landscape and portrait mounting
- Height Adjustable Range: 750mm-1240mm
- Maximum VESA pattern: 200x200mm
- Tilting range of -0° to +30°
- · Adjustable feet keep screen level on uneven floors
- · Black powder coated finish

## Specifications

| Mount Type               | Tilting Floor Stand                         |
|--------------------------|---------------------------------------------|
| Mounting Pattern         | VESA                                        |
| Recommended Screen Size  | 13"-42"                                     |
| Weight Capacity          | 20kg/44lbs                                  |
| Height Adjustable Range  | 750mm-1240mm                                |
| Compatible VESA Patterns | 75x75mm, 100x100mm,<br>200x100mm, 200x200mm |
| Maximum VESA Pattern     | 200x200mm                                   |
| Maximum Hole Pattern     | 200x200mm                                   |
| Tilt                     | -0° to +30°                                 |