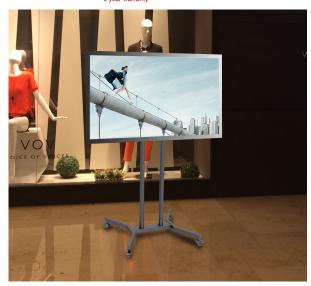

## Portrait To Landscape Floor Trolley (37"-70") - AS1017P

\_\_\_\_\_

\* Excluding motorised products which have a

## **Features**

- · Suitable for most 37"-70" screens
- · Maximum weight capacity: 40kg/88lbs
- Ability to rotate screen 90° from landscape and portrait positions
- · Total height: 1695mm
- · Maximum VESA pattern: 800x400mm
- · Maximum Hole pattern: 800x400mm
- Heavy-duty castors with reinforced design support the equipment weight while allowing for maneuverability