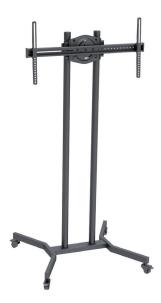

## Portrait To Landscape Floor Trolley (37"-70") - AS1017P

\_\_\_\_\_

\* Excluding motorised products which have a

## **Features**

- · Suitable for most 37"-70" screens
- · Maximum weight capacity: 40kg/88lbs
- Ability to rotate screen 90° from landscape and portrait positions
- · Total height: 1695mm
- · Maximum VESA pattern: 800x400mm
- · Maximum Hole pattern: 800x400mm
- Heavy-duty castors with reinforced design support the equipment weight while allowing for maneuverability

## **Specifications**

| Mount Type               | Portrait To Landscape Floor<br>Trolley                                 |
|--------------------------|------------------------------------------------------------------------|
| Mounting Pattern         | Universal                                                              |
| Recommended Screen Size  | 37"-70"                                                                |
| Weight Capacity          | 40kg/88lbs                                                             |
| Total Height             | 1695mm                                                                 |
| Compatible VESA Patterns | 200x200mm, 400x200mm,<br>300x300mm, 400x400mm,<br>600x400mm, 800x400mm |
| Maximum VESA Pattern     | 800x400mm                                                              |
| Maximum Hole Pattern     | 900x440mm                                                              |
| Minimum Hole Pattern     | 80×200mm                                                               |
| Rotation                 | 90°                                                                    |