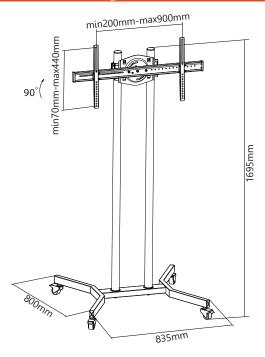

## **Technical Drawing**

## **Features**

- · Suitable for most 37"-70" screens
- · Maximum weight capacity: 40kg/88lbs
- Ability to rotate screen 90° from landscape and portrait positions
- · Total height: 1695mm
- · Maximum VESA pattern: 800x400mm
- · Maximum Hole pattern: 800x400mm
- Heavy-duty castors with reinforced design support the equipment weight while allowing for maneuverability

## **Specifications**

| Mount Type               | Portrait To Landscape Floor<br>Trolley                                 |
|--------------------------|------------------------------------------------------------------------|
| Mounting Pattern         | Universal                                                              |
| Recommended Screen Size  | 37"-70"                                                                |
| Weight Capacity          | 40kg/88lbs                                                             |
| Total Height             | 1695mm                                                                 |
| Compatible VESA Patterns | 200x200mm, 400x200mm,<br>300x300mm, 400x400mm,<br>600x400mm, 800x400mm |
| Maximum VESA Pattern     | 800x400mm                                                              |
| Maximum Hole Pattern     | 900x440mm                                                              |
| Minimum Hole Pattern     | 80×200mm                                                               |
| Rotation                 | 90°                                                                    |