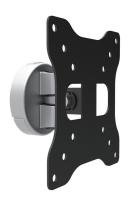

## **Features**

- · Designed for commercial use
- · Suitable for most POS displays
- · Slide in plate allows for easy attachment and removal
- Maximum VESA pattern: 100x100mmMaximum weight capacity: 15kg/33lbs
- Width: 115mmDepth: 30.5mmHeight: 115mm
- Tilt: ±45°Swivel: ±45°

## **Specifications**

| Mount Type               | POS Wall Mount                    |
|--------------------------|-----------------------------------|
| Mounting Pattern         | VESA                              |
| Material                 | Steel, Plastic & Alluminium Alloy |
| Material Finish          | Powder Coated                     |
| Recommended Screen Size  | 10"-27"                           |
| Weight Capacity          | 15kg/33lbs                        |
| Compatible VESA Patterns | 50x50mm, 75x75mm,<br>100x100mm    |
| Tilt                     | ±45°                              |
| Swivel                   | ±45°                              |

## Technical Drawing