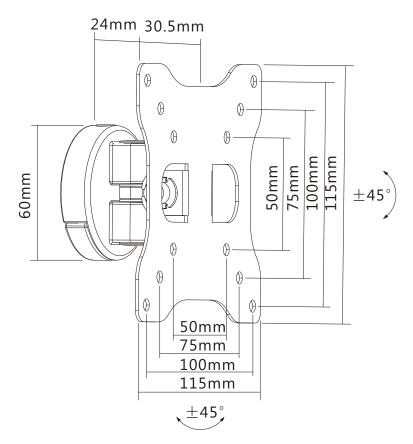

## **Features**

- · Designed for commercial use
- · Suitable for most POS displays
- · Slide in plate allows for easy attachment and removal
- Maximum VESA pattern: 100x100mmMaximum weight capacity: 15kg/33lbs
- Width: 115mmDepth: 30.5mmHeight: 115mm
- Tilt: ±45°Swivel: ±45°

## **Specifications**

| Mount Type               | POS Wall Mount                    |
|--------------------------|-----------------------------------|
| Mounting Pattern         | VESA                              |
| Material                 | Steel, Plastic & Alluminium Alloy |
| Material Finish          | Powder Coated                     |
| Recommended Screen Size  | 10"-27"                           |
| Weight Capacity          | 15kg/33lbs                        |
| Compatible VESA Patterns | 50x50mm, 75x75mm,<br>100x100mm    |
| Tilt                     | ±45°                              |
| Swivel                   | ±45°                              |

## Technical Drawing